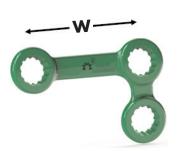

## Evans Plates (optional)

3-Hole plates are provided sterile and are available in multiple sizes to account for anatomic variability.

| Part #  | Description               | W    |
|---------|---------------------------|------|
| AGB 116 | Evans 3-Hole Plate, Right | 16mm |
| AGB 120 | Evans 3-Hole Plate, Right | 20mm |
| AGB 216 | Evans 3-Hole Plate, Left  | 16mm |
| AGB 220 | Evans 3-Hole Plate, Left  | 20mm |