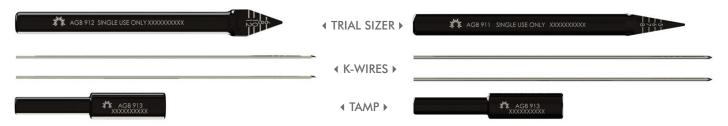

### Evans & Cotton Osteotomy Procedure Kits

The Evans Osteotomy Procedure Kit (AGB 901) and Cotton Osteotomy Procedure Kit (AGB 902) are provided sterile and consist of

- ▶ Trial Sizer For selecting appropriate sized graft
- ▶ Tamp For inserting graft into osteotomy site
- ▶ K-Wires (1.6mm dia) For provisional fixation