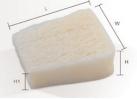

# FlowerGraft™ Preshaped Evans & Cotton Wedges

The Evans and Cotton Wedges are available in the following sizes to accommodate anatomic variability.

| Part #  | Description                         | н    | H1  | L    | W    |
|---------|-------------------------------------|------|-----|------|------|
| AGB 106 | FlowerGraft™ Pre-Shaped Evans Wedge | 6mm  | 4mm | 22mm | 22mm |
| AGB 108 | FlowerGraft™ Pre-Shaped Evans Wedge | 8mm  | 5mm | 22mm | 22mm |
| AGB 110 | FlowerGraft™ Pre-Shaped Evans Wedge | 10mm | 5mm | 22mm | 22mm |
| AGB 112 | FlowerGraft™ Pre-Shaped Evans Wedge | 12mm | 5mm | 22mm | 22mm |