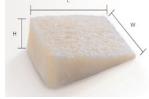

|                      | Allograft bone wedges are provided sterile, stored at ambient temperature, packaged in saline and do not require hydration prior to use. |  |  |
|----------------------|------------------------------------------------------------------------------------------------------------------------------------------|--|--|
| Surgically Efficient | The Ready-for-Surgery™ procedure kits contain all the instruments necessary to select & insert the appropriate graft                     |  |  |
|                      | Anatomic preshaped wedges do not require intra-operative shaping.                                                                        |  |  |
| Smart Design         | Bicortical faces provide structural support and cancellous core provides an excellent scaffold for bone growth.                          |  |  |
| Plating Options      | Low profile, procedure specific plates provide unique anatomic fit and accommodate the range of available graft options.                 |  |  |