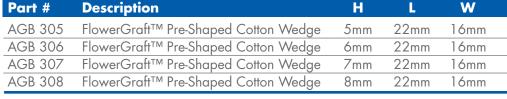

## FlowerGraft™ Preshaped Bone Wedge System

FlowerGraft™ Preshaped Bone Wedge System is a complete line of preshaped structural allografts for Evans and Cotton procedures. FlowerGraft Preshaped Bone Wedges offer surgeons convenient, safe, reliable, Ready-for-Surgery™ options for performing reconstruction procedures in the foot and ankle.