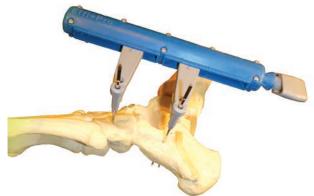

### FlowerADC<sup>TM</sup> Kit (optionally available instrument)

The FlowerADC™ Kit maybe used to Distract/Compress and maintain stability in osteotomy procedures.