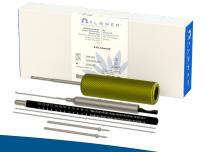

# E-KIT

The innovative Flower E-Kit (Efficiency Kit) contains all of the necessary instruments for cases requiring the use of both plates and cannulated screws.

## FLOWER E-KIT COMPONENTS:

#### T15 CANNULATED SCREW DRIVER

- For use in inserting plating and cannulated screws
- Textured handle with flats

#### **CANNULATED DEPTH GAUGE & COUNTERSINK**

- Dual instrument
- Sharp countersink tip provides easier cutting

#### **OLIVE WIRES**

• 1.8mm Olive Wires (2) for use in locking plates

#### **GUIDE WIRES**

• CoCr Guide Wires (2) for use with cannulated screws

#### PLATING DEPTH GAUGE

- Enhanced engagement of the far cortex
- Easy to read number scale