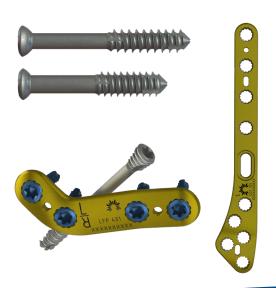

#### IMPLANT PORTFOLIO

Our full line of Foot & Ankle solutions covers forefoot to ankle with plating and screw solutions. The consistent screw head design maximizes efficiency.