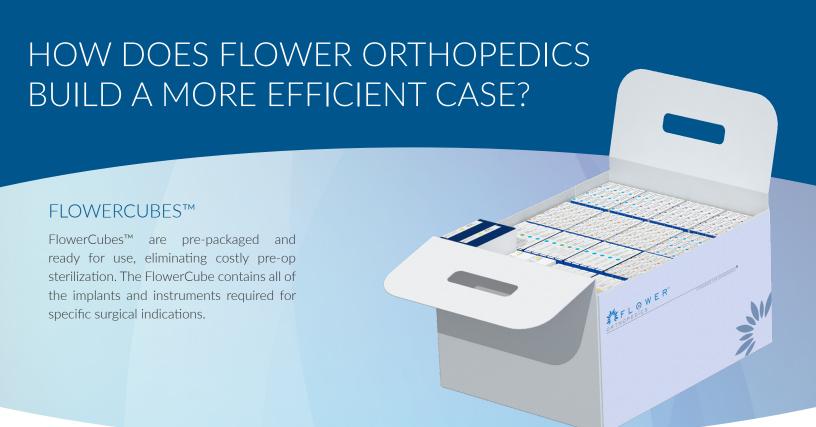

### READY-FOR-SURGERY™ SOLUTIONS

#### **READY-FOR-SURGERY WITH**

## **EVERYTHING YOU NEED**

E-KIT ADVANCED™ + ONE ADDITIONAL KIT

Yes, you can do a full Foot & Ankle case with two sterile-packed instrument kits!

The E-Kit Advanced streamlines the surgical steps by providing multifunctional instruments for both plates and screws.

When combined with an additional sterile-packaged kit, such as a drill bit kit, you will have all the tools required for a procedure, eliminating operating room back table clutter.

The robust, single-use instruments are new every time. FlowerCubes eliminate the traditional wear and tear of instrumentation and post-op decontamination.