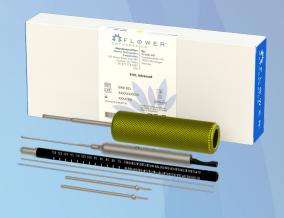

# E-KIT

The innovative Flower E-Kit (Efficiency Kit) contains all of the necessary instruments for cases requiring the use of both plates and cannulated screws.

## FLOWER E-KIT COMPONENTS:

#### T15 CANNULATED SCREW DRIVER

- For use in inserting plating and cannulated screws
- Textured handle with flats

#### **CANNULATED DEPTH GAUGE & COUNTERSINK**

- Dual instrument
- Sharp countersink tip provides easier cutting

#### **OLIVE WIRES**

• 1.8mm Olive Wires (2) for use in locking plates

#### **GUIDE WIRES**

• CoCr Guide Wires (2) for use with cannulated screws

#### PLATING DEPTH GAUGE

- Enhanced engagement of the far cortex
- Easy to read number scale